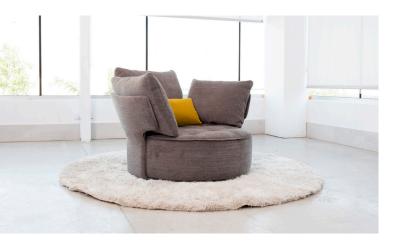

# ZOE

# **Technical information**

Frame: Wood, pine and board

Sueat suspension: N.E.A

Back suspension: Metal backrest support

Seat firmness: Medium hardness touch (white)
Seat foam: Polyurethane 35Kg + Fibre

Back cushions: Fibersilk 100% fibre
Loose cushions: Fibersilk 100% fibre
Removable cover: Backrest and cushions