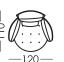

### TECHNICAL DETAILS | RV001 | EN

Width: 120cm
Heigth: 80cm
Depth: 110cm
Seat heigth: 33cm
Arm heigth: 61cm
Back heigth: 50cm
Depth open: -cm