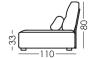

### TECHNICAL DETAILS | RV001 | EN

Width: 120cm
Heigth: 80cm
Depth: 110cm
Seat heigth: 33cm
Arm heigth: 61cm
Back heigth: 50cm
Depth open: -cm